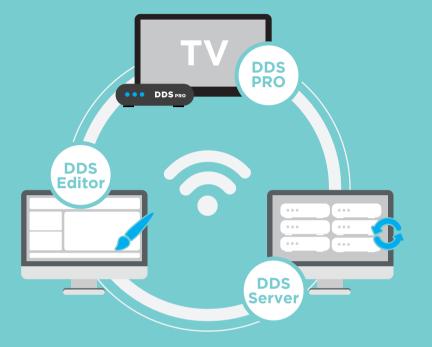

## DDS PRO Advertising Box

For Chain Store

date all in one cl

4K TV

Liveticker

Social ne

Preview

- Highlights CIS and promote your brand perfectly >
- × Turns any TV into a multimedia digital billboard
- > 4K ultra-high-definition picture quality
- Preview screen adjustments made easy >
- Embed YouTube videos ≻
- Available liveticker for immediate updates Σ
- Time and weather reminders >
- Replay videos, images, or PDFs ≻
- Social network and offical website updates >
- Update all DDS PROs in one click >
- Customizable layouts with various choices ≽
- Smart power saving hibernation mode Σ
- Newly designed text marquee >