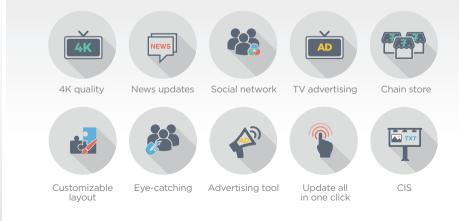

## DDS PRO Advertising Box

For Chain Store

date all in one cl

4K TV

Liveticker

Social ne

Preview

- Highlights CIS and promote your brand perfectly >
- × Turns any TV into a multimedia digital billboard
- > 4K ultra-high-definition picture quality
- Preview screen adjustments made easy >
- Embed YouTube videos ≻
- Available liveticker for immediate updates Σ
- Time and weather reminders >
- Replay videos, images, or PDFs ≻
- Social network and offical website updates >
- Update all DDS PROs in one click >
- Customizable layouts with various choices ≽
- Smart power saving hibernation mode Σ
- Newly designed text marquee >